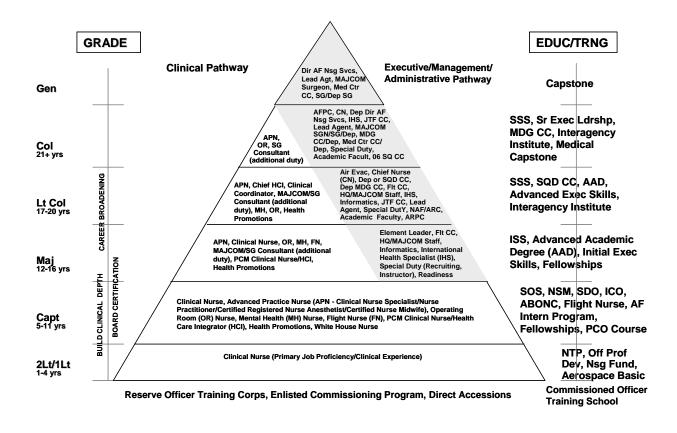

take the commissioning oath and continues throughout your career. Build on what you learn in Commissioned Officer Training (COT), Aerospace Basic and Professional Military Education (PME) courses. Network with your line officer counterparts through involvement in special projects and the Company Grade Officer Council. As you gain experience, you will lead and mentor junior officers and enlisted personnel in day-to-day operations and in their professional growth. As you become more senior, progressive successes in more complex leadership roles prepare you for challenging and expanded responsibilities. As you progress throughout your career, the "three legged stool" will continue to serve as your model and will guide you toward positions offering increasing responsibility and opportunity.



The operational or clinical track is characterized by a solid AFSC-specific/clinical foundation with progression as a field grade officer into advanced practice nursing, clinical specialist, element leader, and flight commander roles. In the operational track you can incrementally acquire the executive skills competencies required for entry into the executive leadership track. In the staff track, you branch out to jobs or specialties such as readiness, quality, health promotion, prevention, case management, research, and education/training. Squadron or group level staff jobs are an integral part of day-to-day business and overlap into the operational track. To advance in the staff track, develop your specialty to be competitive in major command (MAJCOM), lead agent, or Air Staff position