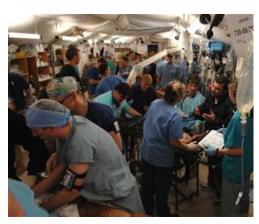

Our health professionals will tell you that participating in humanitarian missions brings a sense of personal fulfillment and satisfaction in their lives. Whether providing medical are to survivors of a natural disaster, airlifting medical supplies to a third-world country or responding to an emergency request from a foreign government, Air Force medical personnel are ready to help wherever and whenever needed to save lives.