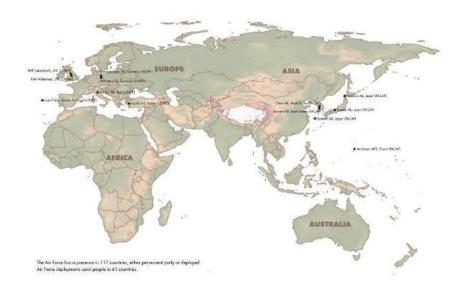

The world and different cultures await you. Your quest for adventure will take you places. While many of your civilian counterparts are stuck in a routine job with predictable hours, you can volunteer for assignments that include Europe and the Far East. Or, you can apply for jobs in Alaska to enjoy its hunting and fishing opportunities, or even Washington, D.C., for its great museums, intellectual forums and the historical sites of our nation's beginnings. And the best part, as many Air Force people agree, is the lifelong friends you'll make along the way in your military career, be it four years or thirty.

Our health professionals will tell you that participating in humanitarian missions brings a sense of personal fulfillment and satisfaction in their lives. Whether providing medical are to survivors of a natural disaster, airlifting medical supplies to a third-world country or responding to an emergency request from a foreign government, Air Force medical personnel are ready to help wherever and whenever needed to save lives.