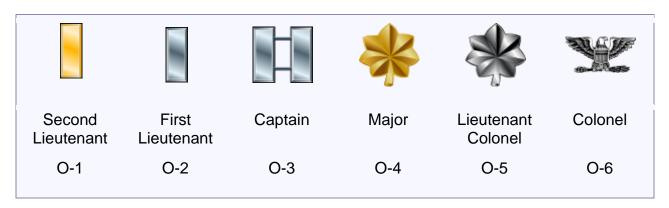

|                |       |      |       |
| TPMRC Ramstein                                   |      | Х            |         |      |                     |                |       |               |          |       |       |                |       |      |       |
| AMOCC Ramstein                                   |      | Х            |         |      |                     |                |       |               |          |       |       |                |       |      |       |
| TPMRC Hickam                                     | 1    | Х            | 1       |      |                     |                | 1     |               | 1        | 1     | 1     | 1              |       |      |       |

X

Vance, CA



# Major Air Force Bases Overseas



#### **Air Force Officer Ranks**



| *                 | **            | ***                | ***     |
|-------------------|---------------|--------------------|---------|
| Brigadier General | Major General | Lieutenant General | General |
| O-7               | O-8           | O-9                | O-10    |

When considering your rank, we look at the following:

- (1) Professional Experience (as of date of initial RN license). We calculate half of documented civilian experience to make a certain rank. For example, if an applicant is a fully qualified ER Nurse with exactly 8 years of experience, that person would be award the rank of Captain, because it takes 4 years to obtain that rank in the Air Force. Consideration beyond the rank of Captain will be made on an individual basis.
- (2) Prior Military Service: minimum 4