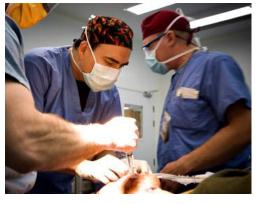

Operating Room Nurse: The operating room nurse is on the front line of the most complex lifesaving procedures. You will be responsible for planning, directing and coordinating activities of the operating room department. An operating room nurse provides professional nursing care to patients undergoing surgery, prepares and maintains the operating room for all surgical procedures and assembles the type and quantity of materials and special equipment needed for daily procedures and possible emergencies. You

will conduct both preoperative and postoperative visits with your patients. You will also coordinate with other hospital units, which may include recovery room, intensive care, obstetrics and nursing units, to ensure your patients' progress.